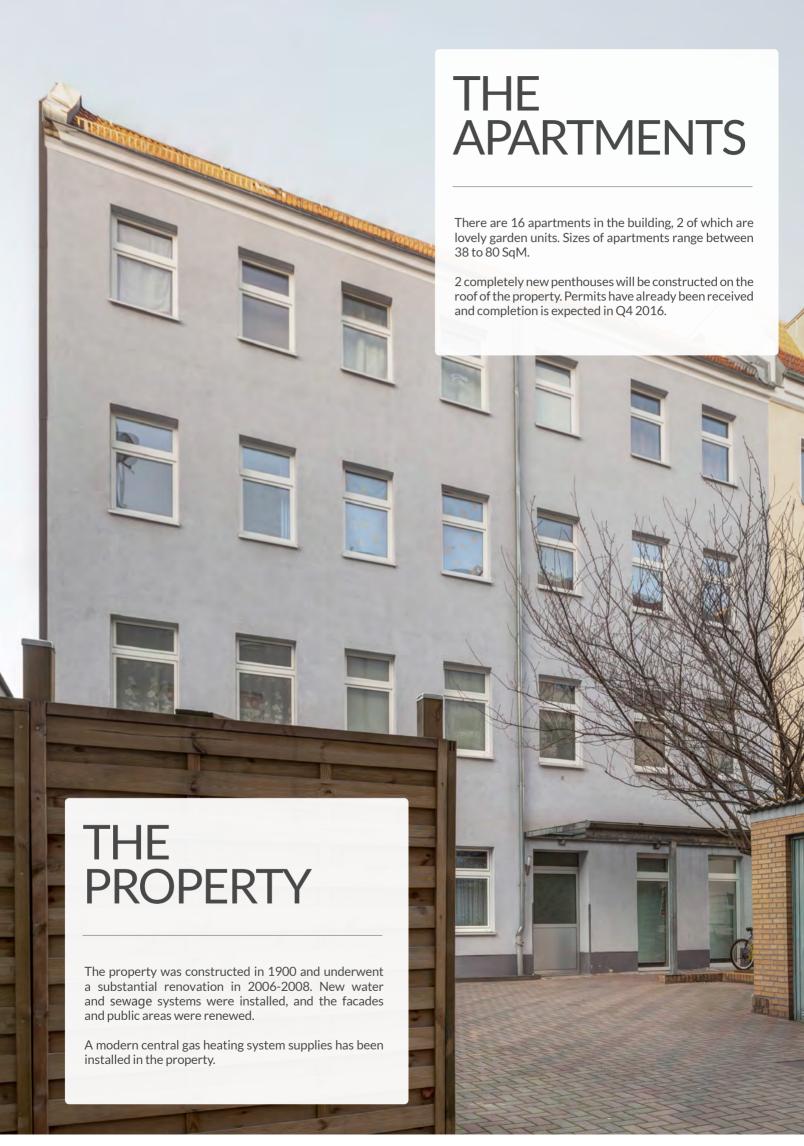

city movement of residents to area of the property. Jahnstr. is situated along the north-south axis of this urban transformation.

The property is situated a short walking distance from the vibrant cultural scene of Neukölln with tens of cafés and restaurants, and a short walk from shopping venues, schools and clinics.

Connectivity – U7 metro station is located a short distance from the property. Residents enjoy also easy access to the S-Bahn system at Hermanstr. station and to A-100 highway.

## LEGEND:

- 1 Water canal and park
- 2 Grenzallee Metro Station U7
- 3 A-100 Highway
- 4 Technology Park
- 5 Football Field
- 6 Supermarkets
- 7 Neukölln S-Bahn/U-Bahn stations
- 8 Emserstr. Culture Scene/ S-Bahn Station
- 9 Hermannstr. Nightlife hotspot
- 10 Körnerpark
- 11 Tempelhof Park





















5TH FLOOR