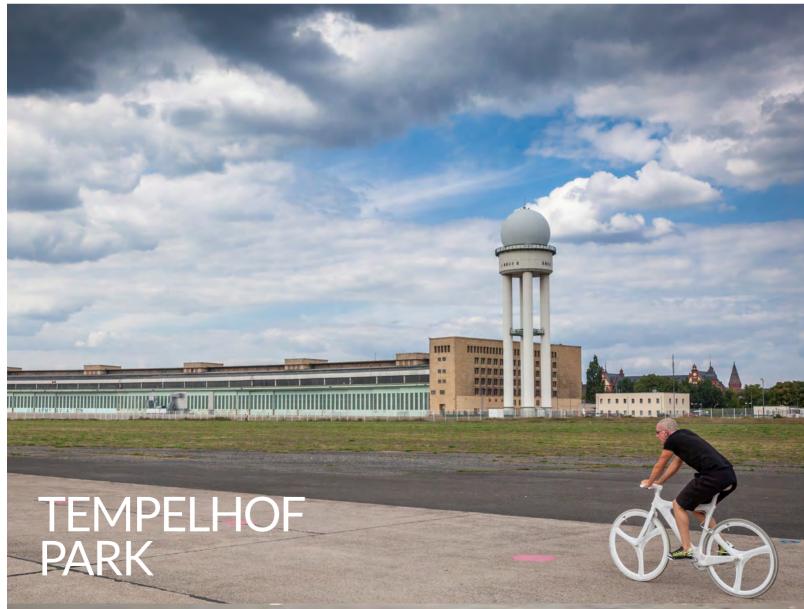

The transformation of the area surrounding Tempelhof Park in recent years has accelerated the development of this micro location, as increasing prices in city center are encouraging an intra-city movement of residents to area of the property. Jahnstr. is situated along the north-south axis of this urban transformation.