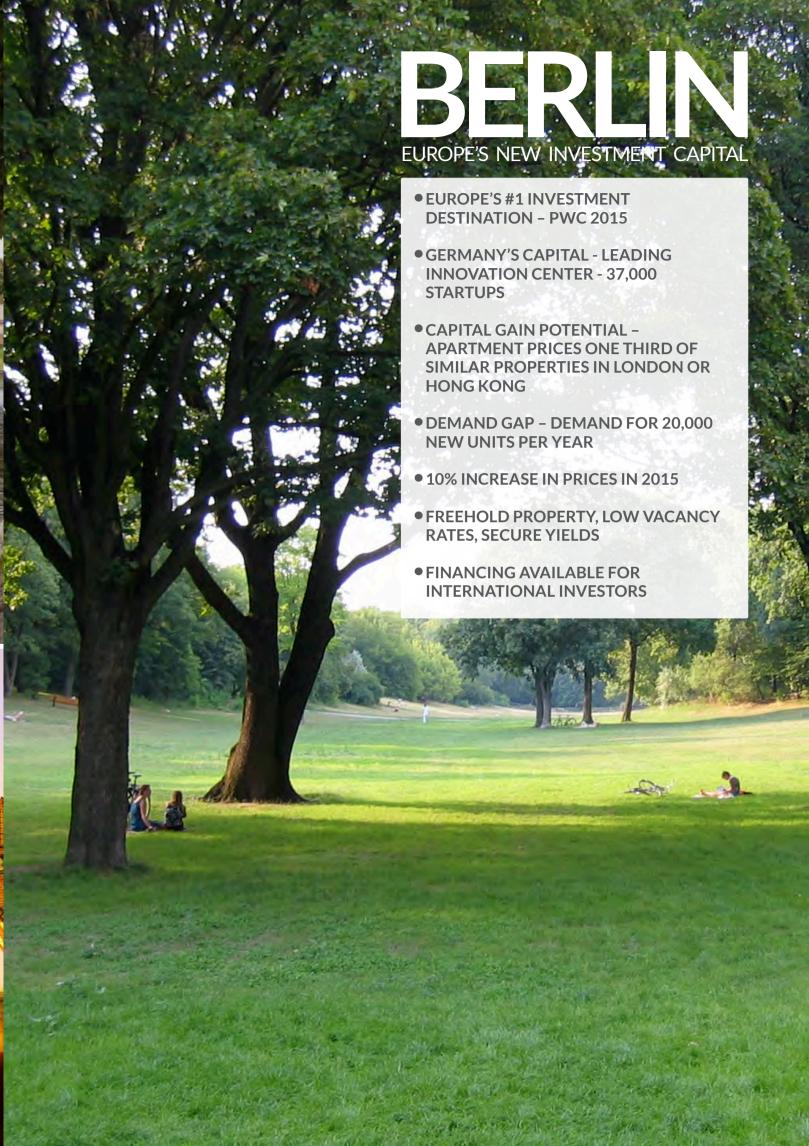

## THE LOCATION

Jahnstr. 78 is located in the northern part of Britz neighborhood in Neukölln. The immediate vicinity has a bourgeois character, with the water canal promenade located a few minutes walk south of the property.

The transformation of the area surrounding Tempelhof Park in recent years has accelerated the development of this micro location, as increasing prices in city center are encouraging an intra-city movement of residents to area of the property. Jahnstr. is situated along the north-south axis of this urban transformation.

The property is situated a short walking distance from the vibrant cultural scene of Neukölln with tens of cafés and restaurants, and a short walk from shopping venues, schools and clinics.

Connectivity – U7 metro station is located a short distance from the property. Residents enjoy also easy access to the S-Bahn system at Hermanstr. station and to A-100 highway.