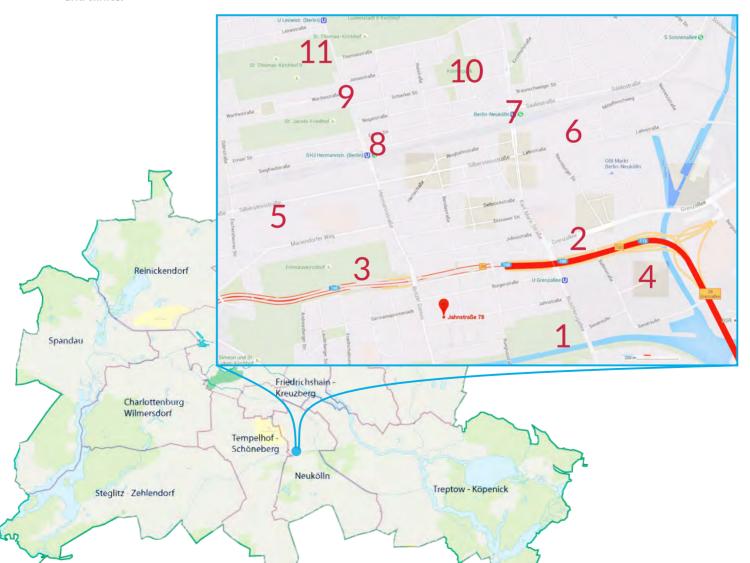

## THE LOCATION

Jahnstr. 78 is located in the northern part of Britz neighborhood in Neukölln. The immediate vicinity has a bourgeois character, with the water canal promenade located a few minutes walk south of the property.

The transformation of the area surrounding Tempelhof Park in recent years has accelerated the development of this micro location, as increasing prices in city center are encouraging an intra-city movement of residents to area of the property. Jahnstr. is situated along the north-south axis of this urban transformation.

The property is situated a short walking distance from the vibrant cultural scene of Neukölln with tens of cafés and restaurants, and a short walk from shopping venues, schools and clinics.

Connectivity – U7 metro station is located a short distance from the property. Residents enjoy also easy access to the S-Bahn system at Hermanstr. station and to A-100 highway.

## LEGEND:

- 1 Water canal and park
- 2 Grenzallee Metro Station U7
- 3 A-100 Highway
- 4 Technology Park
- 5 Football Field
- 6 Supermarkets
- 7 Neukölln S-Bahn/U-Bahn stations
- 8 Emserstr. Culture Scene/ S-Bahn Station
- 9 Hermannstr. Nightlife hotspot
- 10 Körnerpark
- 11 Tempelhof Park