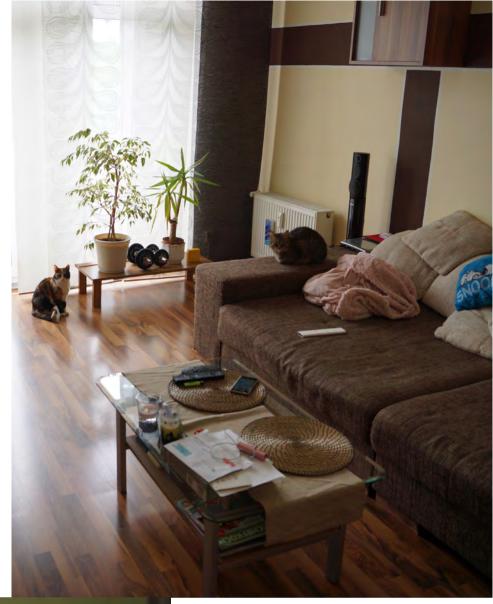

## THE LOCATION

Jahnstr. 78 is located in the northern part of Britz neighborhood in Neukölln. The immediate vicinity has a bourgeois character, with the water canal promenade located a few minutes walk south of the property.

The property is situated a short walking distance from the vibrant cultural scene of Neukölln with tens of cafés and restaurants, and a short walk from shopping venues, schools and clinics.

Connectivity – U7 metro station is located a short distance from the property. Residents enjoy also easy access to the S-Bahn system at Hermanstr. station and to A-100 highway.